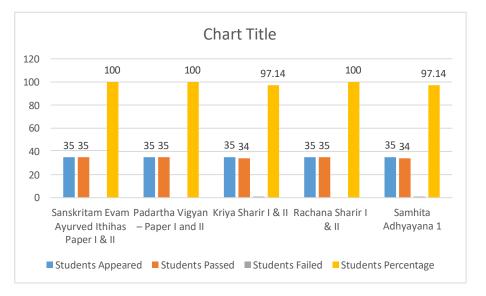

SRI SAI RAM AYURVEDA MEDICAL COLLEGE & RESEARCH CENTRE Results of University Examinations JUN 2024

| S.No | Subject                                            | Students<br>Appeared | Students<br>Passed | Students<br>Failed | Percentage | Over All |
|------|----------------------------------------------------|----------------------|--------------------|--------------------|------------|----------|
| 1.   | Sanskritam Evam<br>Ayurved Ithihas Paper<br>I & II | 35                   | 35                 | 0                  | 100        |          |
| 2.   | Padartha Vigyan –<br>Paper I and II                | 35                   | 35                 | 0                  | 100        | 0= 1.40/ |
| 3.   | Kriya Sharir I & II                                | 35                   | 34                 | 1                  | 97.14      | 97.14%   |
| 4.   | Rachana Sharir I & II                              | 35                   | 35                 | 0                  | 100        |          |
| 5.   | Samhita Adhyayana 1                                | 35                   | 34                 | 1                  | 97.14      |          |